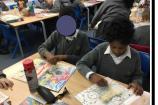

## Class of the Week Year 4

Year 4 have had a great week! We have been focusing on Advent and created beautiful Advent Wreaths in our RE books. In Geography, we have been working on points of the compass ready for our orienteering session on Monday. The whole class have created wonderful oil pastel artwork inspired by Kandinsky. They listened to music by Wagner and expressed their emotions and feelings - just like Kandinsky did. We have also been working on shapes in Maths- we used straws to create polygons such as triangles, pentagons, hexagons and octagons.

Here are some comments that the children said about their learning this week:

"Using the straws in Maths made the lesson exciting"- Sophia

" I loved Art and being creative as nothing is right or wrong"- Kayden

"Learning about shapes has been really fun!"- Nathaniel D

"The Advent Wreath helps us countdown to Christmas"- Hayley

"Using the straws in Maths helped me understand the shapes better"- Tara