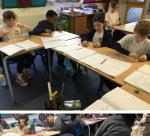

## Class of the Week Year 4

Year 4 have had a great week! We have been focusing on Advent and created beautiful Advent Wreaths in our RE books. In Geography, we have been working on points of the compass ready for our orienteering session on Monday. The whole class have created wonderful oil pastel artwork inspired by Kandinsky. They listened to music by Wagner and expressed their emotions and feelings - just like Kandinsky did. We have also been working on shapes in Maths- we used straws to create polygons such as triangles, pentagons, hexagons and octagons.

Here are some comments that the children said about their learning this week:

"Using the straws in Maths made the lesson exciting"- Sophia

" I loved Art and being creative as nothing is right or wrong"- Kayden

"Learning about shapes has been really fun!"- Nathaniel D

"The Advent Wreath helps us countdown to Christmas"- Hayley

"Using the straws in Maths helped me understand the shapes better"- Tara