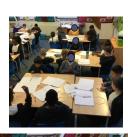

## Class of the Week Year 4

Year 4 have had a great week! We have been focusing on Advent and created beautiful Advent Wreaths in our RE books. In Geography, we have been working on points of the compass ready for our orienteering session on Monday. The whole class have created wonderful oil pastel artwork inspired by Kandinsky. They listened to music by Wagner and expressed their emotions and feelings - just like Kandinsky did. We have also been working on shapes in Maths- we used straws to create polygons such as triangles, pentagons, hexagons and octagons.

Here are some comments that the children said about their learning this week:

"Using the straws in Maths made the lesson exciting"- Sophia

" I loved Art and being creative as nothing is right or wrong"- Kayden

"Learning about shapes has been really fun!"- Nathaniel D

"The Advent Wreath helps us countdown to Christmas"- Hayley

"Using the straws in Maths helped me understand the shapes better"- Tara