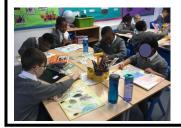

## Class of the Week Year 4

Year 4 have had a great week! We have been focusing on Advent and created beautiful Advent Wreaths in our RE books. In Geography, we have been working on points of the compass ready for our orienteering session on Monday. The whole class have created wonderful oil pastel artwork inspired by Kandinsky. They listened to music by Wagner and expressed their emotions and feelings - just like Kandinsky did. We have also been working on shapes in Maths- we used straws to create polygons such as triangles, pentagons, hexagons and octagons.

Here are some comments that the children said about their learning this week:

"Using the straws in Maths made the lesson exciting"- Sophia

" I loved Art and being creative as nothing is right or wrong"- Kayden

"Learning about shapes has been really fun!"- Nathaniel D

"The Advent Wreath helps us countdown to Christmas"- Hayley

"Using the straws in Maths helped me understand the shapes better"- Tara