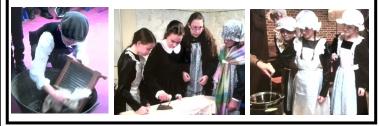

## <u>Year 6 Kent Life Victorian Christmas</u>

To complement their learning about the Victorian period of British history, this week year 6 went to the Museum of Kent Life and undertook a number of Victorian workshops.

The whole class enthusiastically set to making candles, playing with Victorian toys and all manner of other period activities.

A particularly theatrical performance was given by certain members of the class in the roles of characters from Dickens' A Christmas Carol— Scrooge, the Ghost Of Christmas Yet To Come and the wife to Bob Cratchet were particularly memorable.